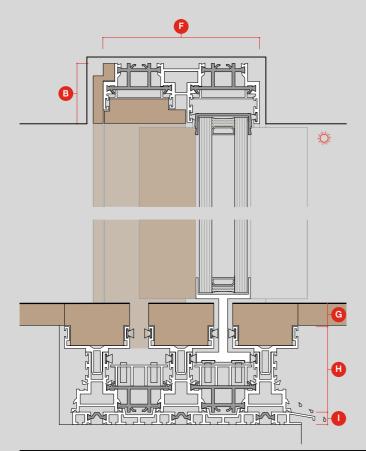

# ah!SW

1:3

sliding birail option B common sections

scale

# dimensions and main components

124mm

**B** 48mm

**G** 19mm

**©** 34mm

⊕ 68mm

D 38mm

**(** ■ 35mm