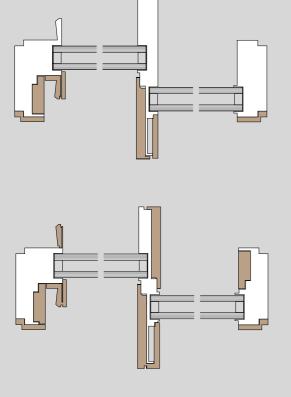

# ah!SW

1:3

scale

sliding birail option A common sections

# dimensions and main components

124mm

G 19mm

**⊞** 68mm

10mm