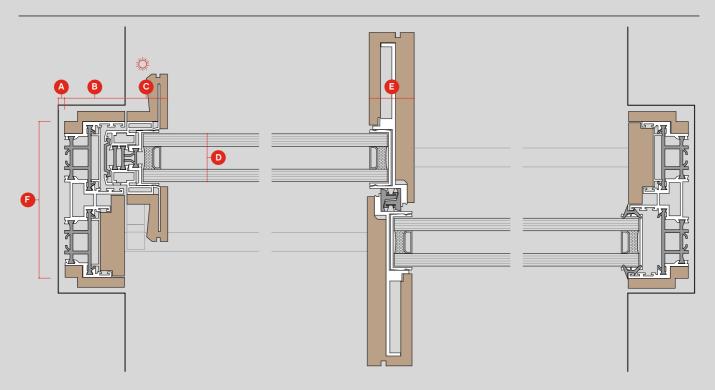

# ah!SW

1:3

scale

sliding birail option A common sections

# dimensions and main components

124mm

G 19mm

**⊞** 68mm

10mm