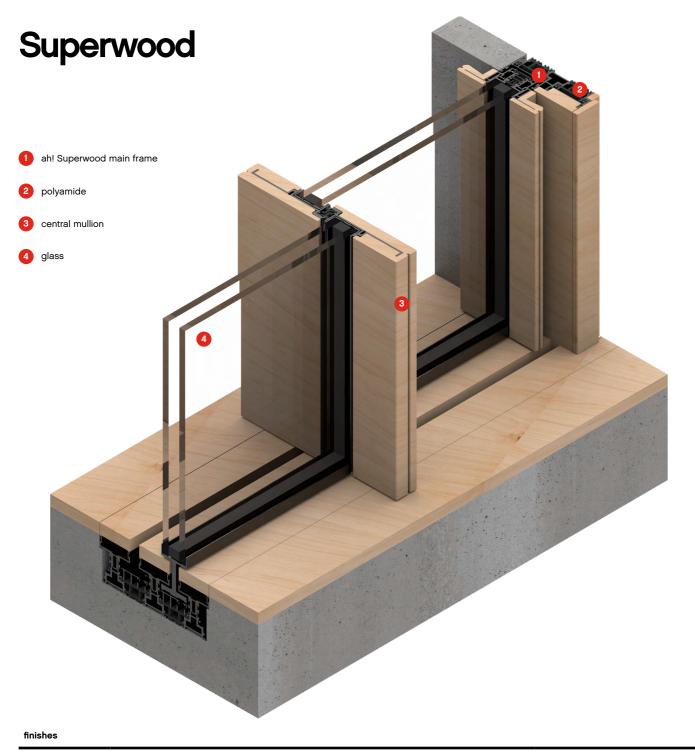

# ah! Superwood

# introduction

With the same aluminum core of the ah!38 series, ah!Superwood incorporates wood for excellent performance and exquisite aesthetic.

By combining those materials, ah!SW benefits from the best features each has to offer: aluminum's mechanical resistance and low maintenance, even when exposed to the most demanding weather conditions, alongside the comfort of a natural material like wood and its thermal efficiency.

To overcome the technical shortcomings often associated with wood and to ensure a more stable material, we introduce Superwood – a pine wood species subjected to a chemical structure reorganization process which improves its properties.

This enhanced wood is suitable for both interior and exterior cladding.