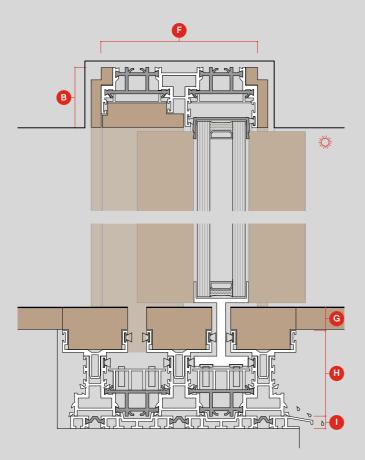

# ah!SW

1:3

sliding birail option B common sections

scale

# dimensions and main components

124mm

**B** 48mm

**G** 19mm

**©** 34mm

⊕ 68mm

D 38mm

**(** ■ 35mm

10mm