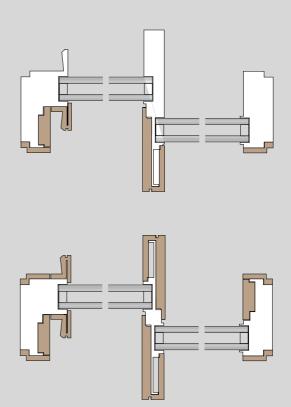

# ah!SW

1:3

sliding birail option B common sections

scale

# dimensions and main components

124mm

**B** 48mm

**G** 19mm

**©** 34mm

⊕ 68mm

D 38mm

**(** ■ 35mm