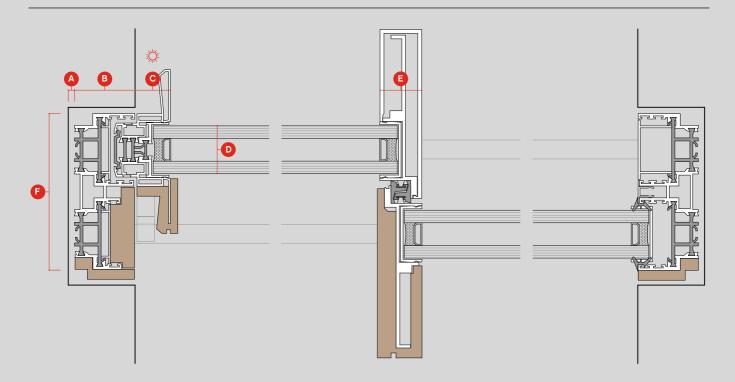

# ah!SW

1:3

scale

sliding birail option A common sections

# dimensions and main components

124mm

G 19mm

**⊞** 68mm

10mm