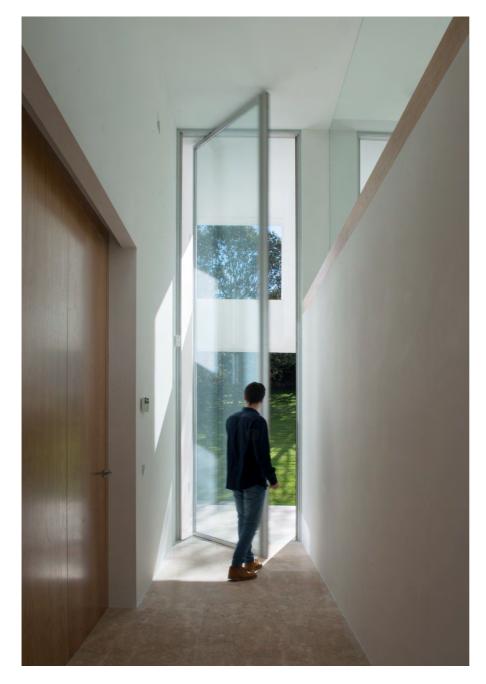

House in La Moraleja Otto Medem Arquitectura Madrid, Spain © Antonio Lachos

| version / leaf weight profile / le |                                                                                                                                                                                                                                               | profile / leaf height | e / leaf height |                       | lock  |      |  |  |  |
|------------------------------------|-----------------------------------------------------------------------------------------------------------------------------------------------------------------------------------------------------------------------------------------------|-----------------------|-----------------|-----------------------|-------|------|--|--|--|
|                                    |                                                                                                                                                                                                                                               |                       |                 |                       | frame | leaf |  |  |  |
| pivot                              | <140Kg                                                                                                                                                                                                                                        | standard              | <2800mm         | manual<br>manuel      |       | •    |  |  |  |
| floorspring                        | >140Kg <600Kg                                                                                                                                                                                                                                 | reinforced            | >2800mm         | motorised<br>motorisé | •     | •    |  |  |  |
| construction                       |                                                                                                                                                                                                                                               |                       |                 |                       |       |      |  |  |  |
| finishes                           | All <b>panoramah!</b> System series guarantee that the following finishes are carried out by duly certified entities, according to QUALICOAT and QUALANOD directives: Lacquered RAL, Lacquered PVDS, Anodized, Satin, Polished and Repellent. |                       |                 |                       |       |      |  |  |  |
| add-ons                            | Heated glass / intrusion detectors                                                                                                                                                                                                            |                       |                 |                       |       |      |  |  |  |
| motorisation                       | Our motorisation system can be adapted to all sliding or opening systems allowing a full integration with minimum interference in architectural design with a simplified and very quiet opening.                                              |                       |                 |                       |       |      |  |  |  |