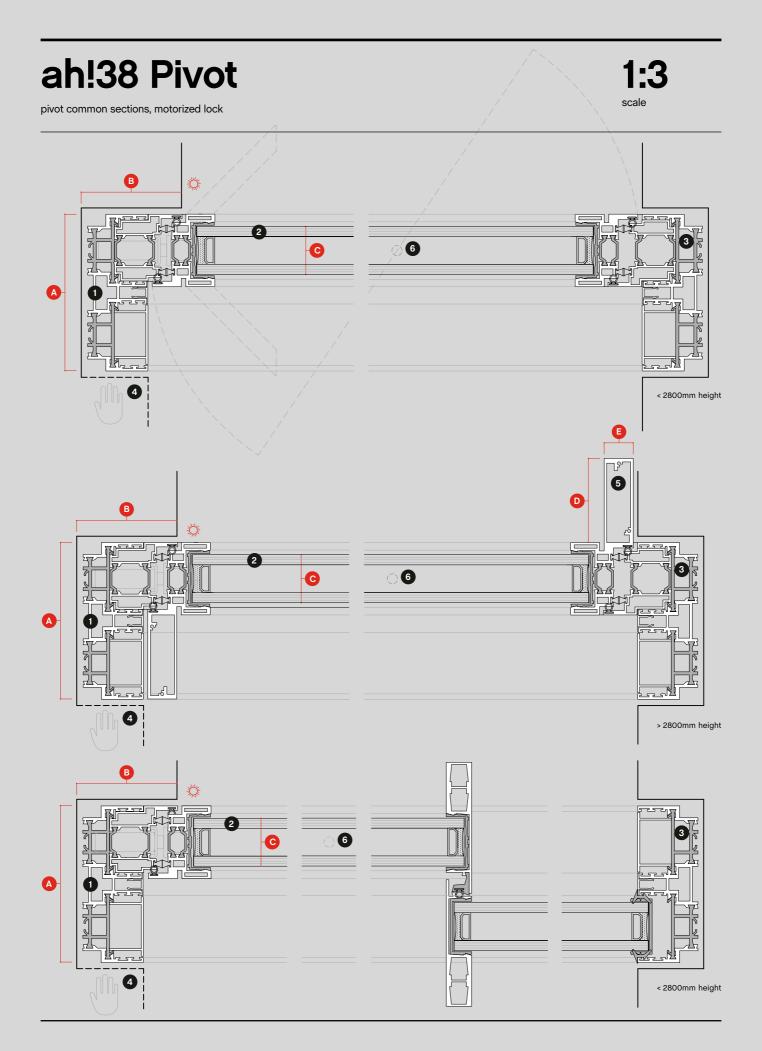

#### main dimensions up to

| vertical profile | 23mm                         |            |  |  |
|------------------|------------------------------|------------|--|--|
| max. leaf height | 6000mm                       |            |  |  |
| max. leaf width  | 3000mm                       |            |  |  |
| max. weight      | up to 2.000kg / glass pannel |            |  |  |
| max. glazed area | double glazing               | up to 19m² |  |  |
|                  | triple glazing               | up to 6m²  |  |  |
| glass thickness  | 38mm                         |            |  |  |

#### performance up to

| light transmission  |                  | up to 98%                                                               |  |  |
|---------------------|------------------|-------------------------------------------------------------------------|--|--|
| thermal coefficient | double<br>triple | Uw = 1.165W/m².K (Ug = 0.7W/m².K)<br>Uw = 0.816W/m².K (Ug = 0.47W/m².K) |  |  |
| security            |                  | RC2 / WK2                                                               |  |  |
| sound insulation    |                  | 41dB                                                                    |  |  |
| water tightness     |                  | Class 4A                                                                |  |  |
| air tightness       |                  | Class 2                                                                 |  |  |
| wind tightness      |                  | Class C5                                                                |  |  |
|                     |                  |                                                                         |  |  |