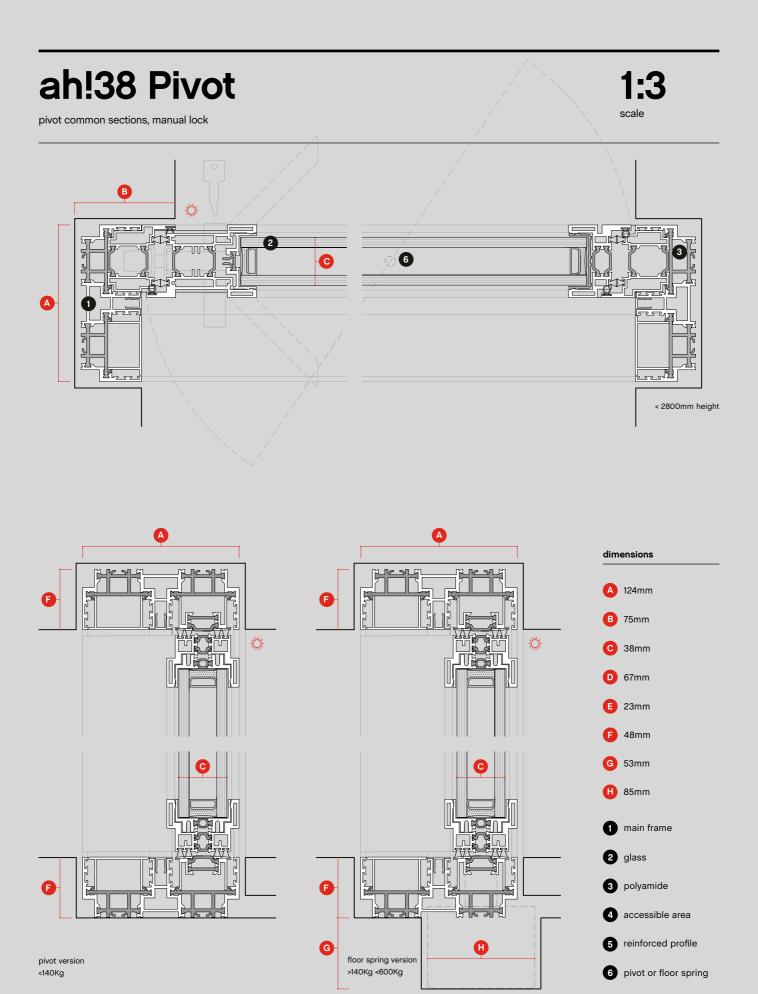

#### main dimensions up to

| vertical profile | 23mm                         |            |  |  |
|------------------|------------------------------|------------|--|--|
| max. leaf height | 6000mm                       |            |  |  |
| max. leaf width  | 3000mm                       |            |  |  |
| max. weight      | up to 2.000kg / glass pannel |            |  |  |
| max. glazed area | double glazing               | up to 19m² |  |  |
|                  | triple glazing               | up to 6m²  |  |  |
| glass thickness  | 38mm                         |            |  |  |

#### performance up to

| light transmission  |                  | up to 98%                                                               |  |  |
|---------------------|------------------|-------------------------------------------------------------------------|--|--|
| thermal coefficient | double<br>triple | Uw = 1.165W/m².K (Ug = 0.7W/m².K)<br>Uw = 0.816W/m².K (Ug = 0.47W/m².K) |  |  |
| security            |                  | RC2 / WK2                                                               |  |  |
| sound insulation    |                  | 41dB                                                                    |  |  |
| water tightness     |                  | Class 4A                                                                |  |  |
| air tightness       |                  | Class 2                                                                 |  |  |
| wind tightness      |                  | Class C5                                                                |  |  |
|                     |                  |                                                                         |  |  |