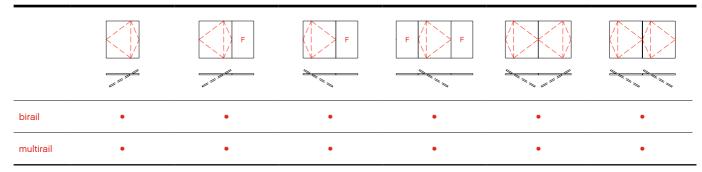

### introduction

ah!38 excels as an exterior opening system comprising a balanced combination of thermal and acoustic behavior, suited to all climates. It is a system that allows double glazed surface areas of up to 19m², or triple glazed of up to 6m². Both options use 23mm vertical profiles. pivot: opening system that functions by means of a pivoting component with a central or side rotation axis, allowing the execution of large glass surfaces. It comes with different safety latch options.

#### opening system